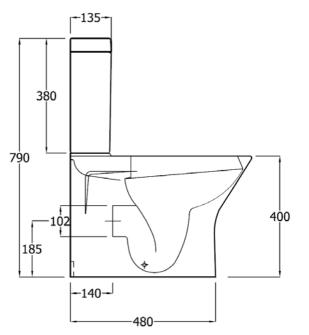

# **Langley Close Coupled WC Pack**

# Code

**LLWC106** 

## **Description**

Langley close coupled WC horizontal outlet pan complete with 6/3ltr dual flush close coupled cistern and soft close seat & cover

#### **Features**

- Minimalist Design.
- Standard height and projection.
- Rimless flushing for unrivaled hygiene

### Flushing:

Supplied with 6/3ltr dual flush close coupled cistern

#### Seat:

Supplied with Langley soft close seat and cover - White

#### Pan Fixings:

Floor fixing pack supplied.

### **Pan Connections:**

**TSWC116**: Convert to S or turned P trap.

#### Material

Vitreous china to BS 3402

### **Finish**

Alpine White

## Size

360W x 600L x 400H mm

### Weight

42kg