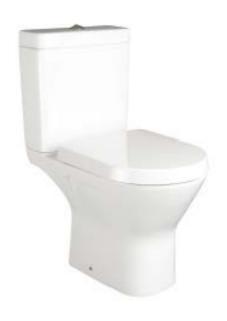

# **Langley Close Coupled WC Pack**

## **Description**

Langley close coupled WC horizontal outlet pan complete with 6/3ltr dual flush close coupled cistern and soft close seat & cover