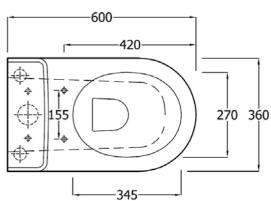

# **Langley Close Coupled WC Pack**

# Code

**LLWC106** 

## **Description**

Langley close coupled WC horizontal outlet pan complete with 6/3ltr dual flush close coupled cistern and soft close seat & cover

#### **Features**

- Minimalist Design.
- Standard height and projection.
- Rimless flushing for unrivaled hygiene

### Flushing:

Supplied with 6/3ltr dual flush close coupled cistern

#### Seat:

Supplied with Langley soft close seat and cover - White

#### Pan Fixings:

Floor fixing pack supplied.

### **Pan Connections:**

**TSWC116**: Convert to S or turned P trap.

#### Material

Vitreous china to BS 3402

### **Finish**

Alpine White

## Size

360W x 600L x 400H mm

### Weight

42kg