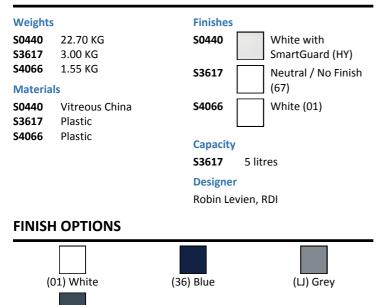

### ILLUSTRATED

| S0440 | (WC H) Contour 21+ raised height back to wall rimless WC pan with raised horizontal outlet and anti-microbial glaze            |
|-------|--------------------------------------------------------------------------------------------------------------------------------|
| S3617 | Conceala 2 cistern 4.5 or 6 litre single flush syphon side<br>supply and internal overflow plastic flushbend, long CP<br>lever |
| S4066 | Contour 21 seat no cover, top fixing hinges and retaining buffers                                                              |

### **OPTIONS**

| -     |                                                                                                                                                        |
|-------|--------------------------------------------------------------------------------------------------------------------------------------------------------|
| S3643 | Conceala 2 cistern 4.5/3 or 4/2.6 litre dual flush valve side<br>supply and internal overflow, alternative height plastic<br>flushbends, no flushplate |
| S3640 | Conceala 2 cistern 4.5 litre single flush valve side supply and internal overflow, alternative height plastic flushbends                               |
| S4065 | Contour 21 seat and cover, top fixing hinges                                                                                                           |
| E4463 | Karisma flush plate dual flush, chrome, unbranded                                                                                                      |
| S4513 | Palm push button Pneumatic, stainless steel for 31mm maximum thickness partition                                                                       |
| S4305 | Panekta outlet Connector, finned pattern to convert<br>horizontal outlet WCs to P trap                                                                 |
| S4300 | Panekta outlet Connector, finned pattern to convert horizontal outlet WCs to S or turned P trap                                                        |

#### Standards

(RN) Charcoal

Vitreous china to BS3402. WC pan to BS EN 997 and BS EN 33