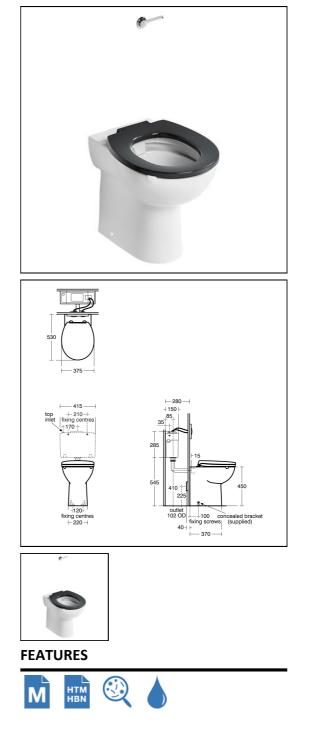

# Contour 21+ Raised Height Back to Wall Rimless WC Suite

### ILLUSTRATED

| S0440 | (WC H) Contour 21+ raised height back to wall rimless WC pan with raised horizontal outlet and anti-microbial glaze            |
|-------|--------------------------------------------------------------------------------------------------------------------------------|
| S3617 | Conceala 2 cistern 4.5 or 6 litre single flush syphon side<br>supply and internal overflow plastic flushbend, long CP<br>lever |
| S4066 | Contour 21 seat no cover, top fixing hinges and retaining buffers                                                              |

#### **Special Notes**

WC Pan screwed to floor using concealed brackets (supplied). Joint to wall sealed with waterproof sealant (not supplied).

E: info@idealspec.co.uk | T: 0870 122 8822 | F: 0870 122 8282 | www.idealspec.co.uk Ideal Standard (UK) Ltd. makes every effort to ensure that the information provided on its website is accurate.