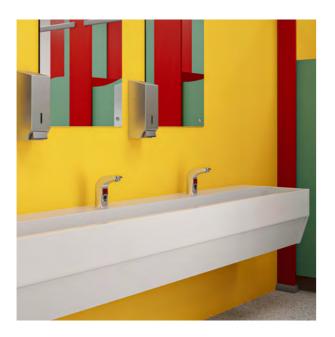

## SanCeram Corian Education Wash Trough - D3

### **Description:**

Our SanCeram thermoformed solid surface wash trough meets all the requirements of the Department of Education's School Output Specification for Sanitaryware.

Made from a single piece of solid surface and thermoformed into a smooth, seamless curve, it eliminates sharp edges and joints that can collect dirt, ensuring superior hygiene and ease of cleaning. In line with DfE guidelines, there are no visible fixings and the removable front access panel is manufactured from hardwearing SGL.