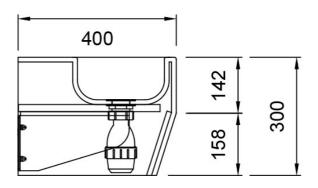

### Features:

- Education wash trough fully compliant with DfE standards – meeting the strictest standards for hygiene and durability
- Constructed from a non-porous, waterproof Corian solid surface
- Thermoformed design with coved edges for enhanced hygiene and easy cleaning
- Integrated tap deck
- 400mm bed depth, adhering to DfE specification
- Fully concealed pipework behind a removable Solid Grade Laminate panel, which is water resistant and highly durable, with anti-tamper fixings
- Wall-mounted installation in line with DfE requirements
- Supplied in Corian Glacier White
- Fire resistant to UK BS476 Class 0
- Available in various lengths