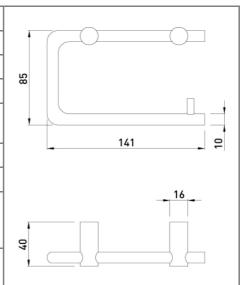

| Product code                        | 0302509                                                                                                    |
|-------------------------------------|------------------------------------------------------------------------------------------------------------|
| Description                         | Single toilet roll holder                                                                                  |
| Dimensions                          | H85 x W141 x D40                                                                                           |
| Weight                              | 0.3kg                                                                                                      |
| Paper                               | Standard perforated rolls with maximum width of 110mm and 45mm core.                                       |
| Capacity                            | Single toilet roll                                                                                         |
| Material/Finish                     | Stainless steel with satin finish                                                                          |
| Fixings                             | Includes fixing kit for hard wall installations. Other wall or board types will require a suitable fixing. |
| Recommended<br>Installation height: | 750mm from floor                                                                                           |