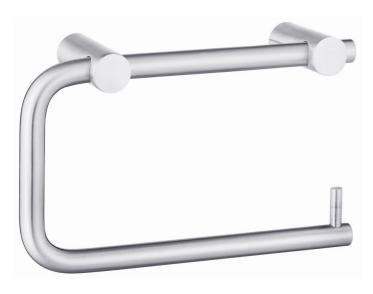

| Product code                        | 0302509                                                                                                    |
|-------------------------------------|------------------------------------------------------------------------------------------------------------|
| Description                         | Single toilet roll holder                                                                                  |
| Dimensions                          | H85 x W141 x D40                                                                                           |
| Weight                              | 0.3kg                                                                                                      |
| Paper                               | Standard perforated rolls with maximum width of 110mm and 45mm core.                                       |
| Capacity                            | Single toilet roll                                                                                         |
| Material/Finish                     | Stainless steel with satin finish                                                                          |
| Fixings                             | Includes fixing kit for hard wall installations. Other wall or board types will require a suitable fixing. |
| Recommended<br>Installation height: | 750mm from floor                                                                                           |