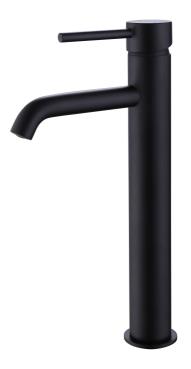

# Kemsley Tall Mono Basin Mixer Tap -Matt Black

## Description

Kemsley tall deck mounted mono basin mixer tap.

## Finish:

Matt Black