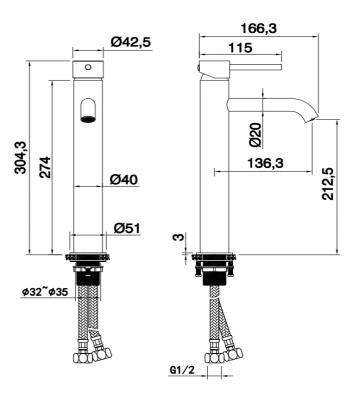

# Kemsley Tall Mono Basin Mixer Tap - Chrome

## Description

Kemsley tall deck mounted mono basin mixer tap.

## Finish:

Chrome