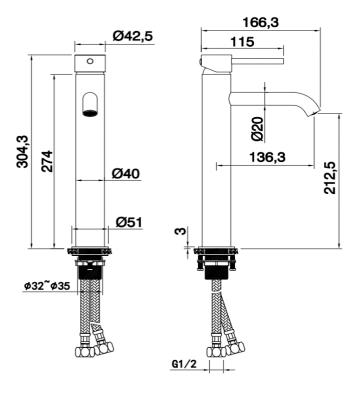

# Kemsley Tall Mono Basin Mixer Tap - Chrome

## Description

Kemsley tall deck mounted mono basin mixer tap.

## **Technical Specification:**

Max operating pressure: 6.0 bar Min operating pressure: 0.5 bar