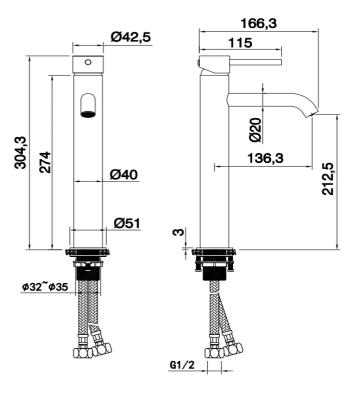

# Kemsley Tall Mono Basin Mixer Tap -Matt Black

## Description

Kemsley tall deck mounted mono basin mixer tap.

## Finish:

Matt Black