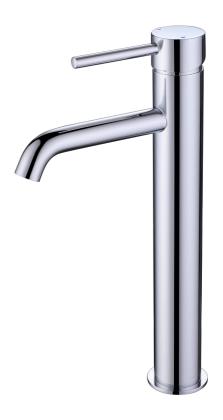

# Kemsley Tall Mono Basin Mixer Tap - Chrome

## Description

Kemsley tall deck mounted mono basin mixer tap.

## Finish:

Chrome