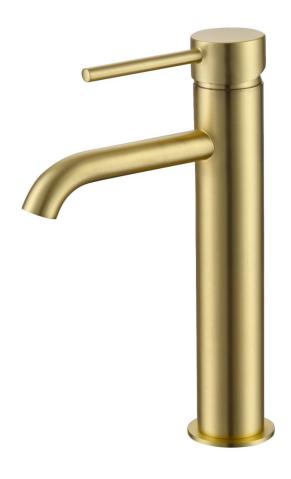

# Kemsley Tall Mono Basin Mixer Tap -Brushed Brass

## Description

Kemsley tall deck mounted mono basin mixer tap.

### Finish:

**Brushed Brass** 