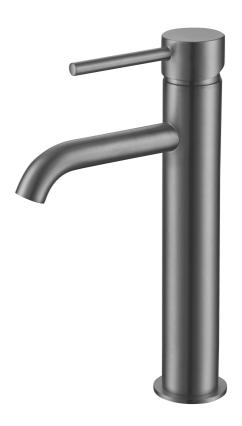

## Kemsley Tall Mono Basin Mixer Tap -Gunmetal Grey

### Description

Kemsley tall deck mounted mono basin mixer tap.

#### Finish:

**Gunmetal Grey** 