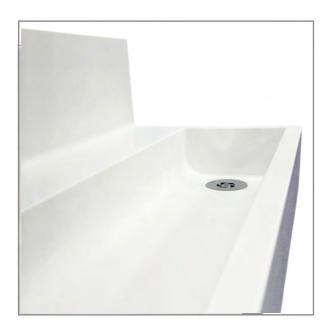

#### **Description:**

SanCeram thermoformed solid surface wash trough meets all the requirements of the Department of Education's School Output Specification for Sanitaryware.

Made from a single piece of solid surface and thermoformed into a smooth, seamless curve, it eliminates sharp edges and joints that can collect dirt, ensuring superior hygiene and ease of cleaning. In line with DfE guidelines, there are no visible fixings and the removable front access panel is manufactured from hardwearing SGL.

## Features:

- Education wash trough fully compliant with DfE standards – meeting the strictest standards for hygiene and durability
- Constructed from a non-porous, waterproof Corian solid surface
- Thermoformed design with coved edges for enhanced hygiene and easy cleaning
- Integrated splash back and tap deck
- 400mm bed depth, adhering to DfE specification
- Fully concealed pipework behind a removable Solid Grade Laminate panel, which is water resistant and highly durable, with anti-tamper fixings
- Wall-mounted installation in line with DfE requirements
- Supplied in Corian Glacier White
- Fire resistant to UK BS476 Class 0
- Available in various lengths