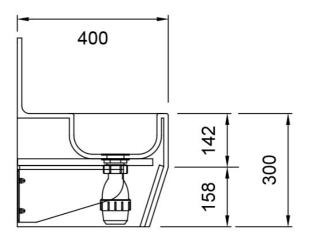

## Features:

- Education wash trough fully compliant with DfE standards – meeting the strictest standards for hygiene and durability
- Constructed from a non-porous, waterproof Corian solid surface
- Thermoformed design with coved edges for enhanced hygiene and easy cleaning
- Integrated splash back and tap deck
- 400mm bed depth, adhering to DfE specification
- Fully concealed pipework behind a removable Solid Grade Laminate panel, which is water resistant and highly durable, with anti-tamper fixings
- Wall-mounted installation in line with DfE requirements
- Supplied in Corian Glacier White
- Fire resistant to UK BS476 Class 0
- Available in various lengths