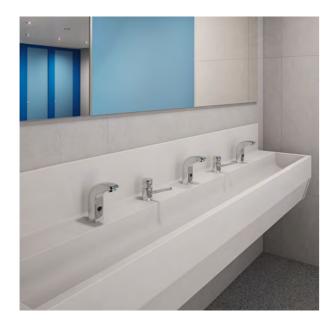

# SanCeram Corian Education Wash Trough - D2

#### **Description:**

SanCeram thermoformed solid surface wash trough meets all the requirements of the Department of Education's School Output Specification for Sanitaryware.

Made from a single piece of solid surface and thermoformed into a smooth, seamless curve, it eliminates sharp edges and joints that can collect dirt, ensuring superior hygiene and ease of cleaning. In line with DfE guidelines, there are no visible fixings and the removable front access panel is manufactured from hardwearing SGL.

## Features:

- Education wash trough fully compliant with DfE standards – meeting the strictest standards for hygiene and durability
- Constructed from a non-porous, waterproof Corian solid surface
- Thermoformed design with coved edges for enhanced hygiene and easy cleaning
- Integrated splash back and tap deck
- 400mm bed depth, adhering to DfE specification
- Fully concealed pipework behind a removable Solid Grade Laminate panel, which is water resistant and highly durable, with anti-tamper fixings
- Wall-mounted installation in line with DfE requirements
- Supplied in Corian Glacier White
- Fire resistant to UK BS476 Class 0
- Available in various lengths