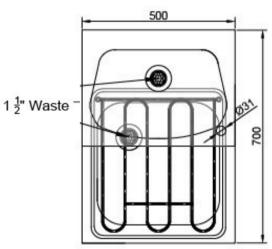

## **Technical Specification:**

| Construction            | Pressed, folded & welded |
|-------------------------|--------------------------|
| Material                | 304 stainless steel      |
| Material Thickness (mm) | 1.2mm                    |
| Dimensions (mm)         | 500 x 700                |
| Height (mm)             | 900                      |
| Waste (mm)              | 2 x 38                   |