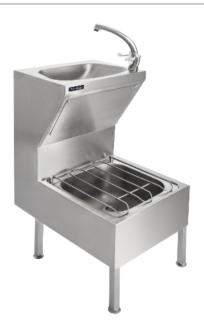

## **Product Description:**

- Stainless steel hospital specification floor standing janitorial unit
- Complies with HBN00-10 Part C: Sanitary Assemblies (HTMJU)
- Combines a bucket sink and wash hand basin for use by domestic services staff for the disposal of liquid waste
- Monobloc mixer tap with 8" swivel arm
- Supplied with waste fittings
- Stainless steel legs with adjustable feet
- Tamper proof concealing panel to wash hand basin trap
- Hinged bucket grate

## **Technical Specification:**

| Construction            | Pressed, folded & welded |
|-------------------------|--------------------------|
| Material                | 304 stainless steel      |
| Material Thickness (mm) | 1.2mm                    |
| Dimensions (mm)         | 500 x 700                |
| Height (mm)             | 900                      |
| Waste (mm)              | 2 x 38                   |