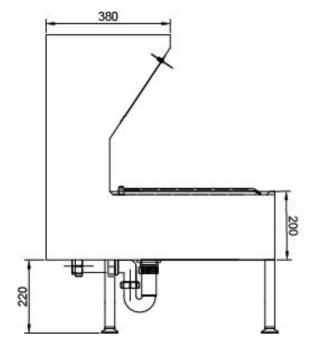

## **Technical Specification:**

| Construction            | Pressed, folded & welded |
|-------------------------|--------------------------|
| Material                | 304 stainless steel      |
| Material Thickness (mm) | 1.2mm                    |
| Dimensions (mm)         | 500 x 700                |
| Height (mm)             | 900                      |
| Waste (mm)              | 2 x 38                   |