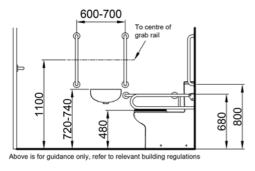

#### Pack includes:

Close Coupled WC pan

Seat only

Close Coupled Dimple Lever Cistern

LHTH Wash Hand Basin

Strainer Waste

Bottle Trap

TMV3 Sequential Mixer Tap

5 x 600mm Straight Grab Rail

1 x 800mm Hinged Grab Rail with toilet roll holder

1 x Back Rest