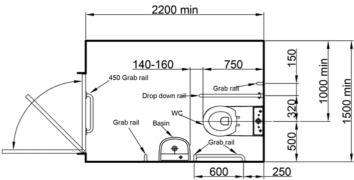

#### Pack includes:

Close Coupled WC pan

Seat only

Close Coupled Dimple Lever Cistern

LHTH Wash Hand Basin

Strainer Waste

Bottle Trap

TMV3 Sequential Mixer Tap

5 x 600mm Straight Grab Rail

1 x 800mm Hinged Grab Rail with toilet roll holder

1 x Back Rest