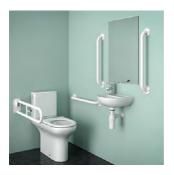

# SanCeram

SCDMCCRG: SanCeram Close Coupled WC Doc M Pack - Right hand, Dark Grey

**SCDMCCRW:** SanCeram Close Coupled WC Doc M Pack - Right hand, White

SCDMCCRSS: SanCeram Close Coupled WC Doc M Pack - Right hand, Stainless Steel

## SanCeram Close Coupled WC Doc M Pack - Right Handed

#### Pack includes:

Close Coupled WC pan

Seat only

Close Coupled Dimple Lever Cistern

LHTH Wash Hand Basin

Strainer Waste

Bottle Trap

TMV3 Sequential Mixer Tap

5 x 600mm Straight Grab Rail

1 x 800mm Hinged Grab Rail with toilet roll holder

1 x Back Rest

#### **Features**

- LABC approved
- Seat & grab rails supplied in White, Blue or Dark Grey
- Suitable for all sectors excluding healthcare