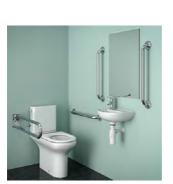

# SanCeram

SCDMCCRG: SanCeram Close Coupled WC Doc M Pack - Right hand, Dark Grey

**SCDMCCRW:** SanCeram Close Coupled WC Doc M Pack - Right hand, White

SCDMCCRSS: SanCeram Close Coupled WC Doc M Pack - Right hand, Stainless Steel

## SanCeram Close Coupled WC Doc M Pack - Right Handed

#### Pack includes:

Close Coupled WC pan

Seat only

Close Coupled Dimple Lever Cistern

LHTH Wash Hand Basin

Strainer Waste

Bottle Trap

TMV3 Sequential Mixer Tap

5 x 600mm Straight Grab Rail

1 x 800mm Hinged Grab Rail with toilet roll holder

1 x Back Rest

#### **Features**

- LABC approved
- Seat & grab rails supplied in White, Blue or Dark Grey
- Suitable for all sectors excluding healthcare