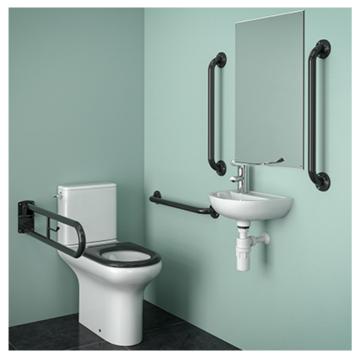

# SanCeram

SCDMCCRG: SanCeram Close Coupled WC Doc M Pack - Right hand, Dark Grey

**SCDMCCRW:** SanCeram Close Coupled WC Doc M Pack - Right hand, White

SCDMCCRSS: SanCeram Close Coupled WC Doc M Pack - Right hand, Stainless Steel

## SanCeram Close Coupled WC Doc M Pack - Right Handed

#### Pack includes:

Close Coupled WC pan

Seat only

Close Coupled Dimple Lever Cistern

LHTH Wash Hand Basin

Strainer Waste

Bottle Trap

TMV3 Sequential Mixer Tap

5 x 600mm Straight Grab Rail

1 x 800mm Hinged Grab Rail with toilet roll holder

1 x Back Rest

#### **Features**

- LABC approved
- Seat & grab rails supplied in White, Blue or Dark Grey
- Suitable for all sectors excluding healthcare