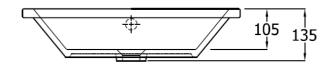

# Marden Countertop Basin 560, No TH

#### Code

**MDWB107** 

# Description

Marden 560mm countertop / under mounted vanity basin, no tap hole with overflow.

#### **Features**

- Modern design.
- Overflow.
- Install over counter or under counter.
- Template provided in box for both installation styles.
- Bottom outlet for ease of maintenance.
- Suitable for all sectors excluding healthcare.

### Associated Items required:

**TSWC111:** Waste overflow adapter

### **Trap Options**

**A10R**: 1 1/4" resealing plastic bottle trap **TSWC112**: 1 1/4" metal bottle trap **TSWC114**: 1 1/4" modern metal bottle trap

### **Waste Options**

TSWC101: 1 1/4" strainer waste 80mm, slotted

TSWC103: 1 1/4" swivel waste, slotted

TSWC105: 1 1/4" plug and chain waste, slotted tail

TSWC107: 1 1/4" cli