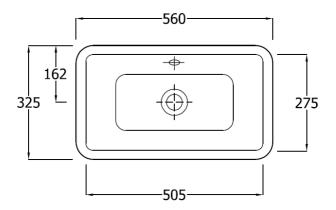

# Marden Countertop Basin 560, No TH

#### Code

**MDWB107** 

# Description

Marden 560mm countertop / under mounted vanity basin, no tap hole with overflow.

#### **Features**

- Modern design.
- Overflow.
- Install over counter or under counter.
- Template provided in box for both installation styles.
- Bottom outlet for ease of maintenance.
- Suitable for all sectors excluding healthcare.

### Associated Items required:

**TSWC111:** Waste overflow adapter

### **Trap Options**

**A10R**: 1 1/4" resealing plastic bottle trap **TSWC112**: 1 1/4" metal bottle trap **TSWC114**: 1 1/4" modern metal bottle trap

### **Waste Options**

TSWC101: 1 1/4" strainer waste 80mm, slotted

TSWC103: 1 1/4" swivel waste, slotted

TSWC105: 1 1/4" plug and chain waste, slotted tail

TSWC107: 1 1/4" c