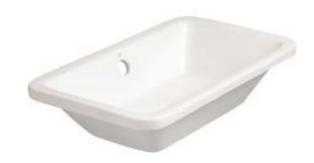

# Marden Countertop Basin 560, No TH

# Description

Marden 560mm countertop / under mounted vanity basin, no tap hole with overflow.

#### **Features**

- Modern design.
- Overflow.
- Install over counter or under counter.
- Template provided in box for both installation styles.
- Bottom outlet for ease of maintenance.
- Suitable for all sectors excluding healthcare.