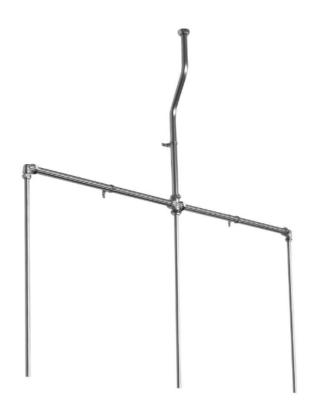

#### **Description**

Three station stainless steel exposed urinal flush pipes for use with top inlet urinal spreader.

#### **Features**

- Stainless steel construction with pipe supports.
- All pipes pre-shaped and cut to meet cistern and spreader.
- Wall fixings to provide adequate bowl separation.
- For exposed urinal installation only.