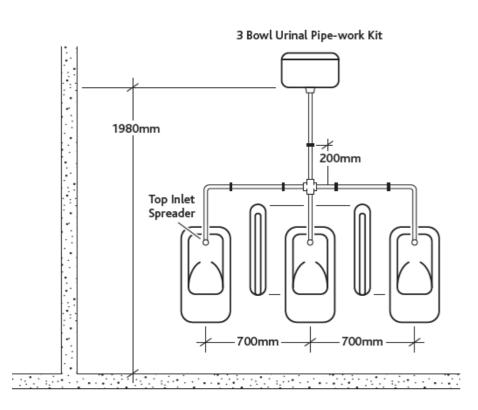

#### **Description**

Three station stainless steel exposed urinal flush pipes for use with top inlet urinal spreader.

#### **Features**

- Stainless steel construction with pipe supports.
- All pipes pre-shaped and cut to meet cistern and spreader.
- Wall fixings to provide adequate bowl separation.
- For exposed urinal installation only.

#### Size

1070mm length