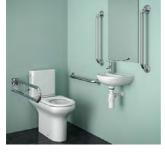

### Pack includes:

Close Coupled WC pan Seat only Close Coupled Dimple Lever Cistern LHTH Wash Hand Basin Strainer Waste Bottle Trap TMV3 Sequential Mixer Tap 5 x 600mm Straight Grab Rail 1 x 800mm Hinged Grab Rail with toilet roll holder

# Features

- LABC approved
- Seat & grab rails supplied in White, Blue or Dark Grey
- Suitable for all sectors excluding healthcare

# **Product options:**

SCDMCCRW: White pack SCDMCCRB: Blue pack SCDMCCRG: Dark Grey pack SCDMCCRSS: Stainless Steel\*

Drawing for reference only & may not reflect the handing of the pack ordered

SCDMCCRSS: SanCeram Close Coupled WC Doc M Pack - Right hand, Stainless Steel