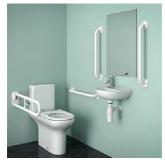

### Pack includes:

Close Coupled WC pan Seat only Close Coupled Dimple Lever Cistern LHTH Wash Hand Basin Strainer Waste Bottle Trap TMV3 Sequential Mixer Tap 5 x 600mm Straight Grab Rail 1 x 800mm Hinged Grab Rail with toilet roll holder

# Features

- LABC approved
- Seat & grab rails supplied in White, Blue or Dark Grey
- Suitable for all sectors excluding healthcare

# **Product options:**

SCDMCCRW: White pack SCDMCCRB: Blue pack SCDMCCRG: Dark Grey pack SCDMCCRSS: Stainless Steel\*

Drawing for reference only & may not reflect the handing of the pack ordered

SCDMCCRSS: SanCeram Close Coupled WC Doc M Pack - Right hand, Stainless Steel