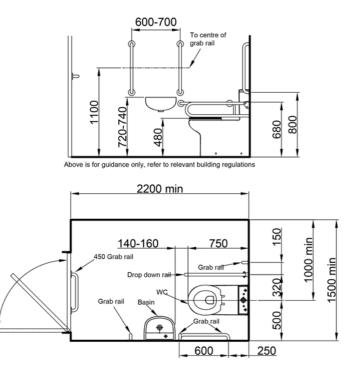

ht hand, Dark Grey



SCDMCCRW: SanCeram Close Coupled WC Doc M Pack - Right hand, White



SCDMCCRB: SanCeram Close Coupled WC Doc M Pack - Right hand, Blue

# SanCeram Close Coupled WC Doc M Pack - Right Handed

## Code

SCDMCCR(W/B/G/SS)

#### Description

Complete Doc M compliant WC pack in one box

### Pack includes:

Close Coupled WC pan Seat only Close Coupled Dimple Lever Cistern LHTH Wash Hand Basin Strainer Waste Bottle Trap TMV3 Sequential Mixer Tap 5 x 600mm Straight Grab Rail 1 x 800mm Hinged Grab Rail with toilet roll holder

# Features

- LABC approved
- Seat & grab rails supplied in White, Blue or Dark Grey
- Suitable for all sectors excluding healthcare

# **Product options:**

SCDMCCRW: White pack SCDMCCRB: Blue pack SCDMCCRG: Dark Grey pack SCDMCCRSS: Stainless Steel\*



Drawing for reference only & may not reflect the handing of the pack ordered



SCDMCCRSS: SanCeram Close Coupled WC Doc M Pack - Right hand, Stainless Steel

\* Stainless Steel pack provided with white seat

call us 01474 338300 e-mail us sales@theswc.co.uk visit us www.theswc.co.uk