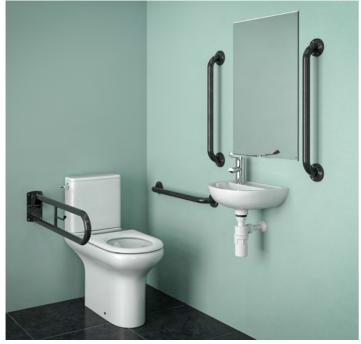

### Pack includes:

Close Coupled WC pan Seat only Close Coupled Dimple Lever Cistern LHTH Wash Hand Basin Strainer Waste Bottle Trap TMV3 Sequential Mixer Tap 5 x 600mm Straight Grab Rail 1 x 800mm Hinged Grab Rail with toilet roll holder

# Features

- LABC approved
- Seat & grab rails supplied in White, Blue or Dark Grey
- Suitable for all sectors excluding healthcare

# **Product options:**

SCDMCCRW: White pack SCDMCCRB: Blue pack SCDMCCRG: Dark Grey pack SCDMCCRSS: Stainless Steel\*

Drawing for reference only & may not reflect the handing of the pack ordered

SCDMCCRSS: SanCeram Close Coupled WC Doc M Pack - Right hand, Stainless Steel