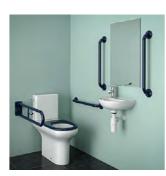

### Pack includes:

Close Coupled WC pan Seat only Close Coupled Dimple Lever Cistern LHTH Wash Hand Basin Strainer Waste Bottle Trap TMV3 Sequential Mixer Tap 5 x 600mm Straight Grab Rail 1 x 800mm Hinged Grab Rail with toilet roll holder

# Features

- LABC approved
- Seat & grab rails supplied in White, Blue or Dark Grey
- Suitable for all sectors excluding healthcare

# **Product options:**

SCDMCCRW: White pack SCDMCCRB: Blue pack SCDMCCRG: Dark Grey pack SCDMCCRSS: Stainless Steel\*

Drawing for reference only & may not reflect the handing of the pack ordered

SCDMCCRSS: SanCeram Close Coupled WC Doc M Pack - Right hand, Stainless Steel