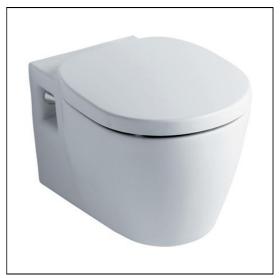

# Concept Wall Mounted WC Pan

| ILLUSTRATED    |                                                                                                                                                                                                           |  |  |
|----------------|-----------------------------------------------------------------------------------------------------------------------------------------------------------------------------------------------------------|--|--|
| E7850<br>S3643 | Concept wall mounted WC pan with horizontal outlet Conceala 2 4.5/3 or 4/2.6 litre cistern, dual flush valve, side supply, internal overflow, alternative height plastic flushbends, no flushplate/button |  |  |
| E7917          | Concept toilet seat and cover, slow close                                                                                                                                                                 |  |  |
| E4437          | Contemporary flush plate, dual flush for Conceala 2 cisterns                                                                                                                                              |  |  |
| S4300          | Panekta outlet connector to convert horizontal outlet wcs to S or turned P trap                                                                                                                           |  |  |
| E0060          | Support frame with bolts for wall mounted toilet bowls                                                                                                                                                    |  |  |

### **ILLUSTRATED PRODUCT DETAILS**

| Weights           |                       | Finishes |                                        |
|-------------------|-----------------------|----------|----------------------------------------|
| E7850             | 24.60 KG              | E7850    | White (01)                             |
| S3643             | 2.70 KG               |          |                                        |
| E7917             | 2.30 KG               | S3643    | Neutral / No Finish                    |
| E4437             | 0.46 KG               |          | (67)                                   |
| S4300             | 0.39 KG               | E7917    | White (01)                             |
| E0060             | 4.28 KG               | 2,31,    | Willie (01)                            |
| Materials         |                       | E4437    | Chrome (AA)                            |
| E7850             | Vitreous China        | E4437    | Cilionie (AA)                          |
| S3643             | Plastic               | 64200    | \\\\\\\\\\\\\\\\\\\\\\\\\\\\\\\\\\\\\\ |
| E7917             | Plastic               | S4300    | White (01)                             |
| E4437             | Chrome Plated Plastic |          | <u></u>                                |
| S4300             | Plastic               | E0060    | Neutral / No Finish                    |
| E0060             | Metal                 | <u></u>  | (67)                                   |
|                   |                       | Capacity |                                        |
|                   |                       | S3643    | 4.0 litres                             |
|                   |                       | Designer |                                        |
| Robin Levien, RDI |                       | en, RDI  |                                        |