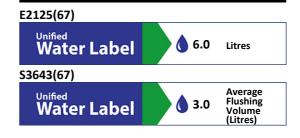

# Concept Wall Mounted WC Pan

| ILLUSTRATED    |                                                                                                                                                                                                           |  |  |
|----------------|-----------------------------------------------------------------------------------------------------------------------------------------------------------------------------------------------------------|--|--|
| E7850<br>S3643 | Concept wall mounted WC pan with horizontal outlet Conceala 2 4.5/3 or 4/2.6 litre cistern, dual flush valve, side supply, internal overflow, alternative height plastic flushbends, no flushplate/button |  |  |
| E7917          | Concept toilet seat and cover, slow close                                                                                                                                                                 |  |  |
| E4437          | Contemporary flush plate, dual flush for Conceala 2 cisterns                                                                                                                                              |  |  |
| S4300          | Panekta outlet connector to convert horizontal outlet wcs to S or turned P trap                                                                                                                           |  |  |
| E0060          | Support frame with bolts for wall mounted toilet bowls                                                                                                                                                    |  |  |

### **ILLUSTRATED PRODUCT DETAILS**

| Weights           |                       | Finishes |                                        |
|-------------------|-----------------------|----------|----------------------------------------|
| E7850             | 24.60 KG              | E7850    | White (01)                             |
| S3643             | 2.70 KG               |          |                                        |
| E7917             | 2.30 KG               | S3643    | Neutral / No Finish                    |
| E4437             | 0.46 KG               |          | (67)                                   |
| S4300             | 0.39 KG               | E7917    | White (01)                             |
| E0060             | 4.28 KG               | 2,31,    | Willie (01)                            |
| Materials         |                       | E4437    | Chrome (AA)                            |
| E7850             | Vitreous China        | E4437    | Cilionie (AA)                          |
| S3643             | Plastic               | 64200    | \\\\\\\\\\\\\\\\\\\\\\\\\\\\\\\\\\\\\\ |
| E7917             | Plastic               | S4300    | White (01)                             |
| E4437             | Chrome Plated Plastic |          | <u></u>                                |
| S4300             | Plastic               | E0060    | Neutral / No Finish                    |
| E0060             | Metal                 | <u></u>  | (67)                                   |
|                   |                       | Capacity |                                        |
|                   |                       | S3643    | 4.0 litres                             |
|                   |                       | Designer |                                        |
| Robin Levien, RDI |                       | en, RDI  |                                        |