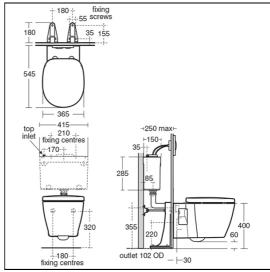

# Concept Wall Mounted WC Pan

| ILLUSTRATED    |                                                                                                                                                                                                           |  |  |
|----------------|-----------------------------------------------------------------------------------------------------------------------------------------------------------------------------------------------------------|--|--|
| E7850<br>S3643 | Concept wall mounted WC pan with horizontal outlet Conceala 2 4.5/3 or 4/2.6 litre cistern, dual flush valve, side supply, internal overflow, alternative height plastic flushbends, no flushplate/button |  |  |
| E7917          | Concept toilet seat and cover, slow close                                                                                                                                                                 |  |  |
| E4437          | Contemporary flush plate, dual flush for Conceala 2 cisterns                                                                                                                                              |  |  |
| S4300          | Panekta outlet connector to convert horizontal outlet wcs to S or turned P trap                                                                                                                           |  |  |
| E0060          | Support frame with bolts for wall mounted toilet bowls                                                                                                                                                    |  |  |

#### **Special Notes**

E0060 support brackets secured to floor within the duct, WC fixed to support brackets with bolts supplied and bolts screwed to back wall with brackets. Joint sealed with waterproof sealant (not supplied). Can be used with furniture WC units, support brackets E0060 required.