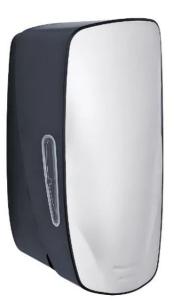

## SanCeram

| Product code                        | 0302513                                                                                                              |     |
|-------------------------------------|----------------------------------------------------------------------------------------------------------------------|-----|
| Description                         | Liquid soap dispenser with clear viewing capacity window                                                             |     |
| Action                              | Push action dispensing                                                                                               |     |
| Dimensions                          | H255 x W130 x D120mm                                                                                                 |     |
| Weight                              | 0.65kg                                                                                                               |     |
| Soap                                | Liquid soap                                                                                                          |     |
| Capacity                            | 900ml refillable reservoir                                                                                           | 255 |
| Material/Finish                     | ABS in black finish and stainless steel with brushed satin finish.                                                   |     |
| Fixings                             | Includes fixing kit for hard wall<br>installations. Other wall or board types<br>will require a suitable fixing kit. |     |
| Recommended<br>Installation height: | 1050 – 1150mm from floor<br>170 – 300mm from basin level                                                             |     |