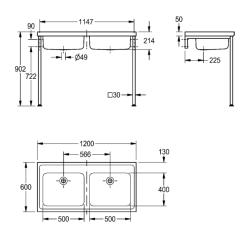

NOTE: It is not possible to fit an overflow. The sink top can either be monted on wall brackets or front leg supports - see extras listed below.

| Technical data                   |                                |
|----------------------------------|--------------------------------|
| Bowl height                      | 200.00 mm                      |
| Bowl depth                       | 500.00 mm                      |
| Bowl width                       | 400.00 mm                      |
| Material thickness               | 1.20 mm                        |
| Overall depth                    | 600.00 mm                      |
| Overall height                   | 218.00 mm                      |
| Overall width                    | 1,200.00 mm                    |
| Material                         | Stainless steel                |
| Material code                    | 1.4301 Chrome Nickel steel V2A |
| Tailor made                      | No                             |
| Tap ledge                        | No                             |
| Waste hole position              | Center back                    |
| Bowl finish                      | Satin finish                   |
| Surface finish                   | Satin finished                 |
| Waste size                       | DN 32                          |
| Drainer or storage               | No                             |
| Drainer / storage board quantity | 0                              |
| Waste hole position 2            | Centre back                    |
| Product code                     | 215.0000.017                   |