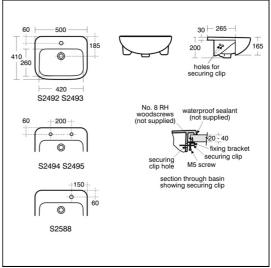

### **ILLUSTRATED PRODUCT DETAILS**

| Sizes          |                                  | Finishes   |                                      |                             |
|----------------|----------------------------------|------------|--------------------------------------|-----------------------------|
| S2494          | w:500 x d:410                    | S2494      |                                      | White (01)                  |
| Weights        |                                  | Į.         |                                      |                             |
| S2494          | 12.00 KG                         | B8262      | г.,                                  | Chrome (AA)                 |
| B8262          | 1.60 KG                          |            |                                      |                             |
| S8800          | 0.08 KG                          | S8800      |                                      | Chrome (AA)                 |
| S8910          | 0.20 KG                          |            |                                      |                             |
| Materials      |                                  | S8910      |                                      | Neutral / No Finish<br>(67) |
| S2494          | Fine Fireclay                    | l          |                                      | (07)                        |
| B8262          | Chrome Plated Brass              | Flow rates |                                      |                             |
| S8800<br>S8910 | Chrome Plated Plastic<br>Plastic | B8262      | 5 Litres per minute @ 3 bar pressure |                             |

#### **Special Notes**

Washbasin fixed to countertop with securing clips provided. Joint sealed with waterproof sealant (not supplied)