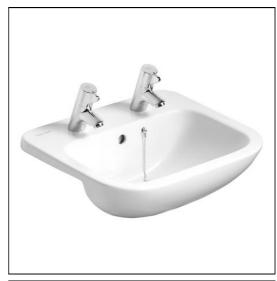

# ILLUSTRATED

| ILLUSTIN | AILD                                                                                                                     |
|----------|--------------------------------------------------------------------------------------------------------------------------|
| S2494    | Profile 21 semi-countertop washbasin 50cm 2 tapholes with overflow and chainstay hole                                    |
| B8262    | Piccolo 21 inclined ½" washbasin pillar taps, lever operated, dual hot and cold indices, anti-vandal water saving nozzle |
| S8800    | Waste 1¼" plastic waste with bead chain and plug, 80mm slotted tail, bolt stay                                           |
| S8910    | Trap 1¼" plastic bottle, 75mm seal, multi-purpose outlet                                                                 |