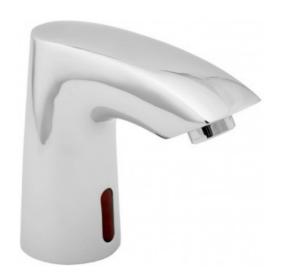

# **Mono Basin Sensor Tap**

#### Description

Deck mounted basin sensor tap for pre-mixed water.

## Finish:

Chrome