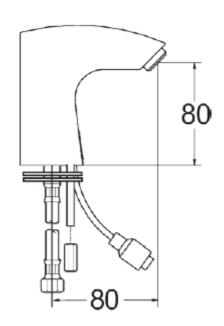

## **Technical Specification:**

Max operating pressure: 5.0 bar Min operating pressure: 0.5 bar