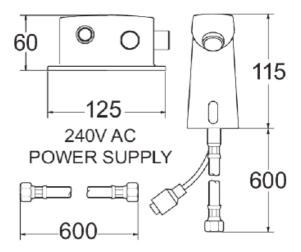

## **Features**

- Sensor operation.
- Moisture and water resistant control box.
- Mains or Battery powered, items for both options supplied.
- Battery operation requires 4 x AA batteries.
- 2 year guarantee

## **Technical Specification:**

Max operating pressure: 5.0 bar Min operating pressure: 0.5 bar