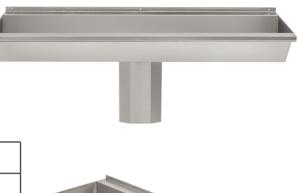

#### **Product Description:**

Wall mounted wash trough with tap deck and rear splashback. Manufactured from 1.2mm thick grade 304 stainless steel with central 38mm waste with a nominal 400mm projection.

#### **Standard Variations:**

| SSWT1200TAP | 1200 x 400 x 170h with 2 x 35mm tap holes |
|-------------|-------------------------------------------|
| SSWT1800TAP | 1800 x 400 x 170h with 3 x 35mm tap holes |
| SSWT2400TAP | 2400 x 400 x 170h with 4 x 35mm tap holes |