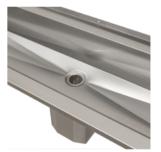

#### **Product Description:**

Wall mounted wash trough with tap deck and rear splashback. Manufactured from 1.2mm thick grade 304 stainless steel with central 38mm waste with a nominal 400mm projection.