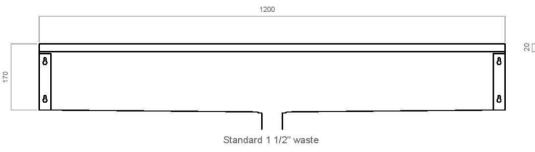

#### **Standard Variations:**

| SSWT1200TAP | 1200 x 400 x 170h with 2 x 35mm tap holes |
|-------------|-------------------------------------------|
| SSWT1800TAP | 1800 x 400 x 170h with 3 x 35mm tap holes |
| SSWT2400TAP | 2400 x 400 x 170h with 4 x 35mm tap holes |

## **Technical Specification:**

| Dimensions (mm)         | 1200 x 400 x 170h                   |
|-------------------------|-------------------------------------|
| Construction            | Pressed, folded and welded          |
| Material                | 1.4301 (304) stainless steel        |
| Material Thickness (mm) | 1.2                                 |
| Fixings                 | Wall bracket and two key hole slots |