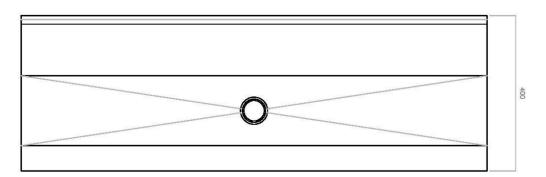

#### **Standard Variations:**

| SSWT1200TAP | 1200 x 400 x 170h with 2 x 35mm tap holes |
|-------------|-------------------------------------------|
| SSWT1800TAP | 1800 x 400 x 170h with 3 x 35mm tap holes |
| SSWT2400TAP | 2400 x 400 x 170h with 4 x 35mm tap holes |

## **Technical Specification:**

| Dimensions (mm)         | 1200 x 400 x 170h                   |
|-------------------------|-------------------------------------|
| Construction            | Pressed, folded and welded          |
| Material                | 1.4301 (304) stainless steel        |
| Material Thickness (mm) | 1.2                                 |
| Fixings                 | Wall bracket and two key hole slots |