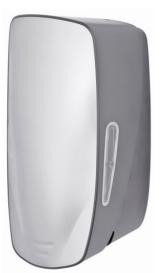

## SanCeram

| Product code                        | 0302514                                                                                                              |             |
|-------------------------------------|----------------------------------------------------------------------------------------------------------------------|-------------|
| Description                         | Foam soap dispenser with clear viewing capacity viewing window                                                       | - 130 - 120 |
| Action                              | Push action dispensing                                                                                               |             |
| Dimensions                          | H255 x W130 x D120mm                                                                                                 |             |
| Weight                              | 0.65kg                                                                                                               |             |
| Soap                                | Foam soap                                                                                                            |             |
| Capacity                            | 900ml refillable reservoir                                                                                           | 255         |
| Material/Finish                     | ABS in light grey finish and stainless steel with brushed satin finish                                               |             |
| Fixings                             | Includes fixing kit for hard wall<br>installations. Other wall or board types<br>will require a suitable fixing kit. |             |
| Recommended<br>Installation height: | 1050 – 1150mm from floor<br>170 – 300mm from basin level                                                             |             |