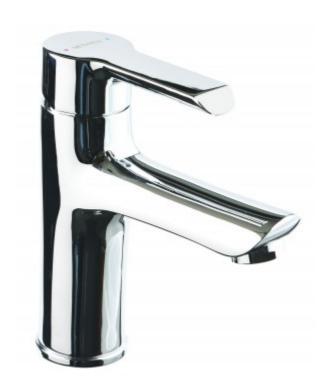

# **Chartham Mono Basin Mixer Tap**

#### Description

Chartham deck mounted mono basin mixer tap with press top waste.

### **Features**

- Minimalistic design.
- Complete with press top waste.
- Ceramic cartridge.
- Adjustable directional slim stream aerator.
- Supplied with flexi-tails
- · WRAS approved.
- 7ltr/ min flow regulator included.

#### Finish:

Chrome