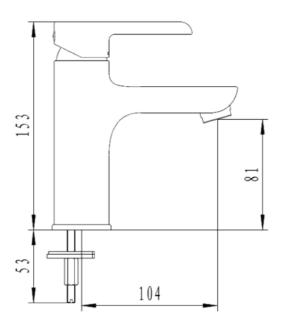

# **Chartham Mono Basin Mixer Tap**

#### Description

Chartham deck mounted mono basin mixer tap with press top waste.