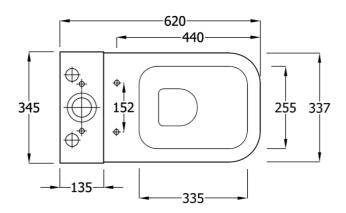

# **Marden Close Coupled WC Pack**

## Code

**MDWC103** 

## **Description**

Marden close coupled WC horizontal outlet pan complete with 6/3ltr dual flush close coupled cistern and soft close seat & cover

## **Features**

- Modern styling
- Standard height and projection
- · Box rim flushing

# Flushing:

Supplied with 6/3ltr dual flush close coupled cistern

#### Seat:

Supplied with Marden soft close seat and cover - White

#### Pan Fixings:

Floor fixing pack supplied.

#### Pan Connections:

TSWC116: Convert to S or turned P trap.

#### Material

Vitreous china to BS 3402

#### **Finish**

Alpine White

## Size

345W x 620L x 400H mm

# Weight

42kg