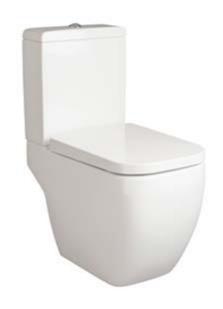

# **Marden Close Coupled WC Pack**

## **Description**

Marden close coupled WC horizontal outlet pan complete with 6/3ltr dual flush close coupled cistern and soft close seat & cover

## **Features**

- Modern styling
- Standard height and projection
- · Box rim flushing

#### Seat:

Supplied with Marden soft close seat and cover - White