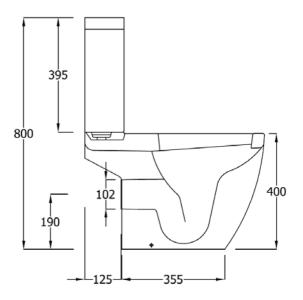

# **Marden Close Coupled WC Pack**

## Code

**MDWC103** 

## **Description**

Marden close coupled WC horizontal outlet pan complete with 6/3ltr dual flush close coupled cistern and soft close seat & cover

## **Features**

- Modern styling
- Standard height and projection
- · Box rim flushing

# Flushing:

Supplied with 6/3ltr dual flush close coupled cistern

#### Seat:

Supplied with Marden soft close seat and cover - White

#### Pan Fixings:

Floor fixing pack supplied.

#### Pan Connections:

TSWC116: Convert to S or turned P trap.

#### Material

Vitreous china to BS 3402

#### **Finish**

Alpine White

## Size

345W x 620L x 400H mm

# Weight

42kg