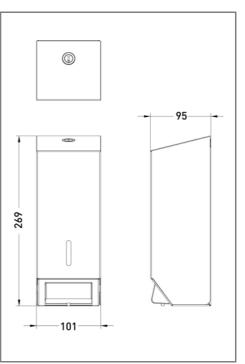

| Product code                        | 0302521                                                          |
|-------------------------------------|------------------------------------------------------------------|
| Description                         | Lockable push action liquid soap<br>dispenser                    |
| Action                              | Push action dispensing                                           |
| Dimensions                          | H269 x W101 x D 95mm                                             |
| Weight                              | 1.35 kg                                                          |
| Soap                                | Liquid soap                                                      |
| Capacity                            | 1ltr refillable reservoir                                        |
| Material/Finish                     | Mild steel with white epoxy polyester finish                     |
| Fixings                             | Includes fixings for a variety of wall/panel types & locking key |
| Access                              | Cover hinges forward for refilling & snaps shut                  |
| Recommended<br>Installation height: | 1050 – 1150mm from floor<br>170 – 300mm from basin level         |