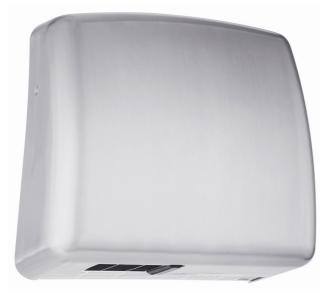

## SanCeram

| Product code                        | 0302019                                                                                                             |
|-------------------------------------|---------------------------------------------------------------------------------------------------------------------|
| Description                         | Warm air hand dryer                                                                                                 |
| Operation                           | Infra red fully automatic, no touch                                                                                 |
| Dimensions                          | H277 x W274 x D135                                                                                                  |
| Weight                              | 5kg                                                                                                                 |
| Fuse rating                         | 13A                                                                                                                 |
| Operating Voltage                   | 220 – 240V 50/60Hz                                                                                                  |
| Motor                               | 2600 RPM                                                                                                            |
| Power                               | 1.7kW                                                                                                               |
| Sound Level                         | 65db(A) at 1 meter from air outlet                                                                                  |
| Material/Finish                     | Stainless Steel with a Brushed Satin finish                                                                         |
| Fixings                             | Includes fixings for hard wall<br>installation. Other wall or board<br>types will require a suitable fixing<br>kit. |
| Insulation                          | Class 1                                                                                                             |
| Recommended<br>Installation height: | 1200mm from floor                                                                                                   |