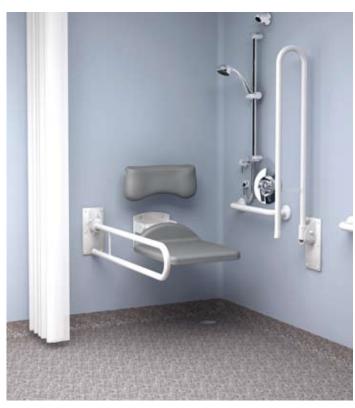

# **Description**

A complete Doc M shower pack supplied in one box with a recessed TMV3 sequential shower valve, fixed shower head, handset and hose, diverter valve, grab rails, drop down support arms, shower curtain and rail, seat and a robe hook.

### **Features**

- Doc M compliant shower pack available with either an exposed or concealed shower valve
- · Grabrails and shower curtain rail are available in blue or white
- · LABC approved
- Suitable for all sectors excluding healthcare