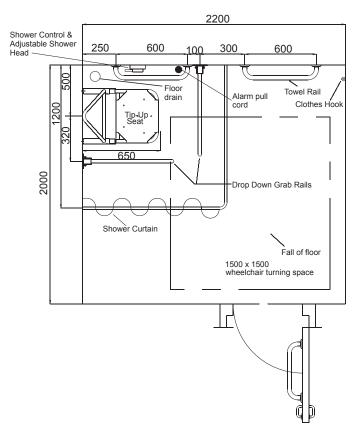

# **Description**

A complete Doc M shower pack supplied in one box with a recessed TMV3 sequential shower valve, fixed shower head, handset and hose, diverter valve, grab rails, drop down support arms, shower curtain and rail, seat and a robe hook.

### **Features**

- Doc M compliant shower pack available with either an exposed or concealed shower valve
- · Grabrails and shower curtain rail are available in blue or white
- · LABC approved
- Suitable for all sectors excluding healthcare