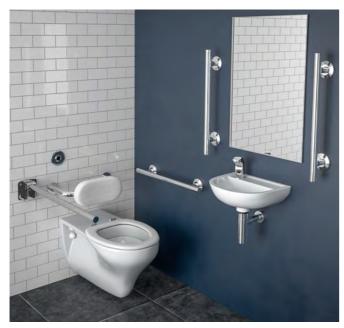

### Pack includes:

Wall Hung WC
White Seat only
Wall Hung WC Mounting Brackets
Concealed Sensor Flush Cistern
LHTH Wash Hand Basin
Strainer Waste

Modern Metal Bottle Trap Sensor Tap - Battery Powered 15mm TMV3 Valve

1 x 450mm Straight Grab Rail 4 x 600mm Straight Grab Rail

1 x 800mm Hinged Grab Rail

1 x Metal Back Rest

#### **Features**

- Grab rails supplied Chrome or Polished Stainless Steel
- Co-ordinating back rest in Metal
- Suitable for all sectors excluding healthcare