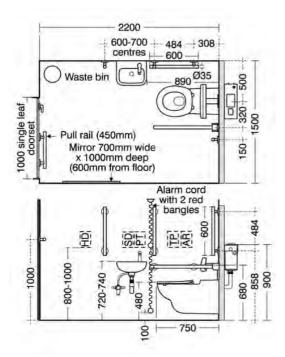

# **Product options:**

SCDMWHRSSS: Stainless Steel\* SCDMWHRSC: Chrome\*

Drawing for reference only & may not reflect the handing of the pack ordered

<sup>\*</sup> Stainless Steel & Chrome packs provided with white seat