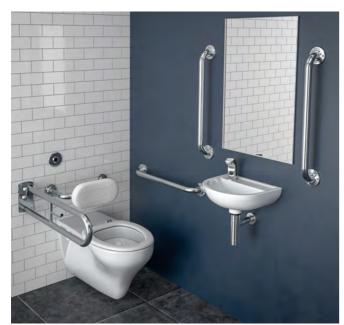

### Pack includes:

Wall Hung WC
White Seat only
Wall Hung WC Mounting Brackets
Concealed Sensor Flush Cistern
LHTH Wash Hand Basin
Strainer Waste

Modern Metal Bottle Trap Sensor Tap - Battery Powered 15mm TMV3 Valve

1 x 450mm Straight Grab Rail 4 x 600mm Straight Grab Rail

1 x 800mm Hinged Grab Rail

1 x Metal Back Rest

#### **Features**

- Grab rails supplied Chrome or Polished Stainless Steel
- Co-ordinating back rest in Metal
- Suitable for all sectors excluding healthcare