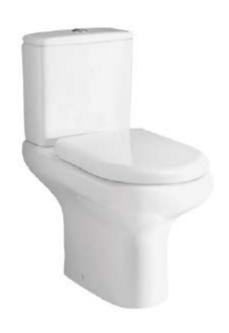

# **Chartham Close Coupled WC Pack**

### **Description**

Chartham close coupled WC horizontal outlet pan complete with 6/3ltr dual flush close coupled cistern and soft close seat & cover

#### **Features**

- Sleek easy clean design.
- Standard height and projection.
- Open rim flush

## **Finish**

Alpine White