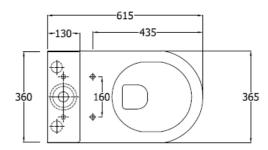

# **Chartham Close Coupled WC Pack**

#### Code

CHWC108

### **Description**

Chartham close coupled WC horizontal outlet pan complete with 6/3ltr dual flush close coupled cistern and soft close seat & cover

#### **Features**

- Sleek easy clean design.
- Standard height and projection.
- Open rim flush

# Flushing:

Supplied with 6/3ltr dual flush close coupled cistern

#### Seat:

Supplied with Chartham soft close seat and cover - White

# Pan Fixings:

Floor fixing pack supplied.

### **Pan Connections:**

**TSWC116**: Convert to S or turned P trap.

#### Material

Vitreous china to BS 3402

## **Finish**

Alpine White

#### Size

360W x 600L x 400H mm

# Weight

37.2kg