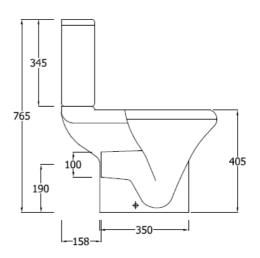

# **Chartham Close Coupled WC Pack**

#### Code

CHWC108

### **Description**

Chartham close coupled WC horizontal outlet pan complete with 6/3ltr dual flush close coupled cistern and soft close seat & cover

#### **Features**

- Sleek easy clean design.
- Standard height and projection.
- Open rim flush

# Flushing:

Supplied with 6/3ltr dual flush close coupled cistern

#### Seat:

Supplied with Chartham soft close seat and cover - White

# Pan Fixings:

Floor fixing pack supplied.

### **Pan Connections:**

**TSWC116**: Convert to S or turned P trap.

#### Material

Vitreous china to BS 3402

## **Finish**

Alpine White

#### Size

360W x 600L x 400H mm

# Weight

37.2kg