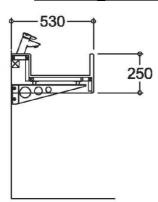

## SCTR102: For Deck Mounted Taps



# SanCeram 1000mm Washtrough

### Code

SCTR102B

## Description

SanCeram 1000mm long solid surface washtrough for deck mounted taps.

#### **Features**

- Strong, robust and repairable material.
- Single left handed waste outlet point.
- 2 tap holes pre-drilled.
- Designed for wall mounted installation.

## Associated Items required:

**0600240: 480mm** Cantilever brackets for wall mounted tap profile trough (3 required)

#### **Trap Options**

C10R: 1 1/2" resealing plastic bottle trap

## **Waste Options**

TSWC109: 1 1/2" strainer waste 80mm, unslotted

#### **Material**

Solid Surface

## **Finish**

Alpine White

#### Size

**SCTR102B**: 1000 x 530 x 250mm