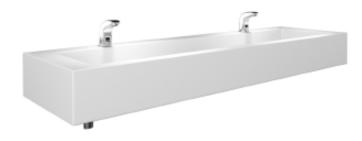

# SanCeram 1000mm Washtrough

## Description

SanCeram 1000mm long solid surface washtrough for deck mounted taps.

#### **Features**

- Strong, robust and repairable material.
- Single left handed waste outlet point.
- 2 tap holes pre-drilled.
- Designed for wall mounted installation.