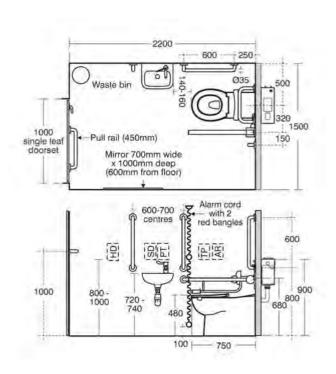

# **Product options:**

SCDMBTWRSSS: Stainless Steel\*

SCDMBTWRSC: Chrome\*

Drawing for reference only & may not reflect the handing of the pack ordered

<sup>\*</sup> Stainless Steel & Chrome packs provided with white seat