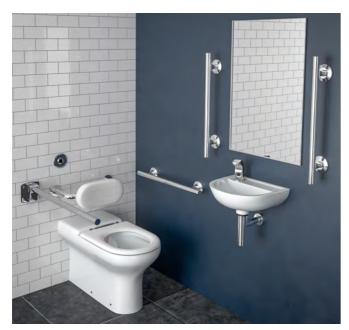

## **Description**

Complete Doc M compliant WC pack in one box

#### Pack includes:

Back to Wall WC

White Seat only

Concealed Sensor Flush Cistern

LHTH Wash Hand Basin

Strainer Waste

Modern Metal Bottle Trap

Sensor Tap - Battery Powered

15mm TMV3 Valve

1 x 450mm Straight Grab Rail

4 x 600mm Straight Grab Rails

1 x 800mm Hinged Grab Rail

1 x Metal Back Rest

#### **Features**

- Grab rails supplied Chrome or Polished Stainless Steel
- Co-ordinating back rest in Metal
- Suitable for all sectors excluding healthcare