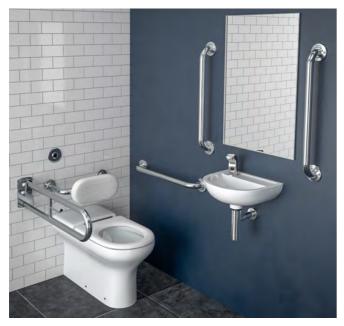

## **Description**

Complete Doc M compliant WC pack in one box

#### Pack includes:

Back to Wall WC

White Seat only

Concealed Sensor Flush Cistern

LHTH Wash Hand Basin

Strainer Waste

Modern Metal Bottle Trap

Sensor Tap - Battery Powered

15mm TMV3 Valve

1 x 450mm Straight Grab Rail

4 x 600mm Straight Grab Rails

1 x 800mm Hinged Grab Rail

1 x Metal Back Rest

#### **Features**

- Grab rails supplied Chrome or Polished Stainless Steel
- Co-ordinating back rest in Metal
- Suitable for all sectors excluding healthcare