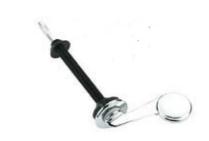

### Lever details:

- Lever can be cut to length to suit installation depths between 12 and 145mm.
- Levers are fitted with vandal-resistant stops to prevent lever being rotated backwards