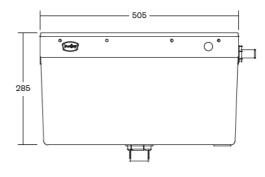

# **Dual flush lever cistern**

# Code

CIST102

# Description

Concealed dual flush lever cistern with dimple style lever

#### **Features**

- Effective flush volume of 4.5ltr from a 6/3ltr dualflush.
- Delivers reduced flush when lever is held down and full flush when lever is depressed and released.
- External overflow warning.
- Top access
- WRAS approved syphon and inlet valve.
- Supplied with 457 x 305mm flush pipe.

### Lever details:

- Lever can be cut to length to suit installation depths between 12 and 145mm.
- Levers are fitted with vandal-resistant stops to prevent lever being rotated backwards

### **Product Variations:**

CIST101: Concealed dual flush cistern with standard style lever

# **Fixings**

Once piece hanging bracket supplied

### **Standards**

Manufactures u