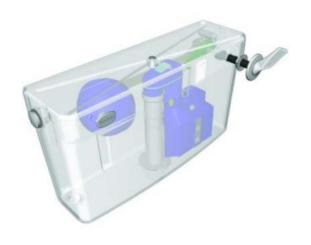

# Description

Concealed dual flush lever cistern with dimple style lever

#### **Features**

- Effective flush volume of 4.5ltr from a 6/3ltr dualflush.
- Delivers reduced flush when lever is held down and full flush when lever is depressed and released.
- External overflow warning.
- Top access
- WRAS approved syphon and inlet valve.
- Supplied with 457 x 305mm flush pipe.

### Lever details:

- Lever can be cut to length to suit installation depths between 12 and 145mm.
- Levers are fitted with vandal-resistant stops to prevent lever being rotated backwards