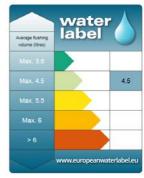

#### **Features**

- Effective flush volume of 4.5ltr from a 6/3ltr dualflush.
- Delivers reduced flush when lever is held down and full flush when lever is depressed and released.
- External overflow warning.
- Top access
- WRAS approved syphon and inlet valve.
- Supplied with 457 x 305mm flush pipe.

### **Standards**

Manufactures under BS EN ISO 9001and BS EN ISO 14001 Approved by the European Water Label Scheme