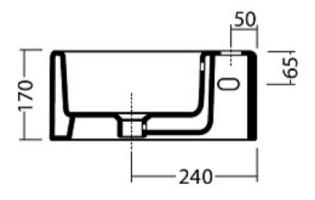

Note: supplied with 1 tap hole





# Marden Cloakroom Basin, 1TH

### Code

**MDWB114** 

### **Description**

Marden cloakroom wall hung basin, single tap hole with overflow.

#### **Features**

- Modern design
- Overflow
- Ideal for use in areas where space is a premium
- Bottom outlet for ease of maintenance
- Suitable for all sectors excluding healthcare

# **Trap Options**

A10R: 1 1/4" resealing plastic bottle trap TSWC112: 1 1/4" metal bottle trap TSWC114: 1 1/4" modern metal bottle trap

# **Waste Options**

TSWC101: 1 1/4" strainer waste 80mm, slotted

TSWC103: 1 1/4" swivel waste, slotted

TSWC105: 1 1/4" plug and chain waste, slotted tail

TSWC107: 1 1/4" click clack waste, slotted

### **Basin Fixings**

WBKIT01: Wall hung wash basin fixing kit

### Material

Vitreous china to BS 3402

### **Finish**

White

#