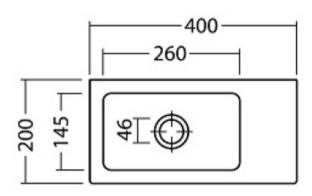

Note: supplied with 1 tap hole





# Marden Cloakroom Basin, 1TH

### Code

**MDWB114** 

### **Description**

Marden cloakroom wall hung basin, single tap hole with overflow.

#### **Features**

- Modern design
- Overflow
- Ideal for use in areas where space is a premium
- Bottom outlet for ease of maintenance
- Suitable for all sectors excluding healthcare

# **Trap Options**

A10R: 1 1/4" resealing plastic bottle trap TSWC112: 1 1/4" metal bottle trap TSWC114: 1 1/4" modern metal bottle trap

# **Waste Options**

TSWC101: 1 1/4" strainer waste 80mm, slotted

TSWC103: 1 1/4" swivel waste, slotted

TSWC105: 1 1/4" plug and chain waste, slotted tail

TSWC107: 1 1/4" click clack waste, slotted

### **Basin Fixings**

WBKIT01: Wall hung wash basin fixing kit

### Material

Vitreous china to BS 3402

### **Finish**

White