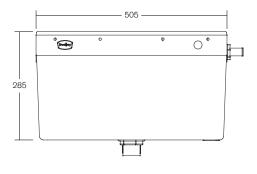

#### **Features**

- Lever operated concealed cistern with water saving dual flush offering an effective flush volume of 4.5ltr from a 6/3ltr dual flush system
- Side inlet supply for ease of concealed installation
- Lever can be cut to length to suit installation depths between 12 and 145mm and have secure stops to prevent lever being turned backwards
- H285 x D146 x W505mm