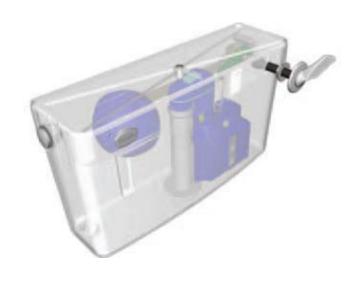

## **Description**

Concealed dual flush lever cistern with dimple style lever

#### **Features**

- Lever operated concealed cistern with water saving dual flush offering an effective flush volume of 4.5ltr from a 6/3ltr dual flush system
- Side inlet supply for ease of concealed installation
- Lever can be cut to length to suit installation depths between 12 and 145mm and have secure stops to prevent lever being turned backwards
- H285 x D146 x W505mm