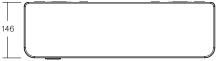

#### **Features**

- Lever operated concealed cistern with water saving dual flush offering an effective flush volume of 4.5ltr from a 6/3ltr dual flush system
- Side inlet supply for ease of concealed installation
- Lever can be cut to length to suit installation depths between 12 and 145mm and have secure stops to prevent lever being turned backwards
- H285 x D146 x W505mm