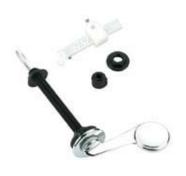

#### **Features**

- Lever operated concealed cistern with water saving dual flush offering an effective flush volume of 4.5ltr from a 6/3ltr dual flush system
- Side inlet supply for ease of concealed installation
- Lever can be cut to length to suit installation depths between 12 and 145mm and have secure stops to prevent lever being turned backwards
- H285 x D146 x W505mm

### **Fixings**

Once piece hanging bracket supplied