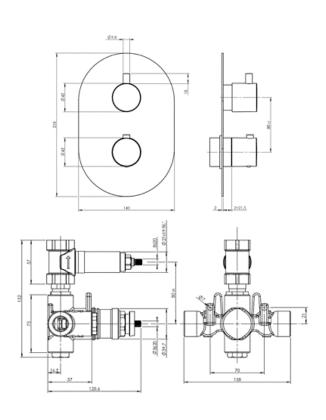

#### KAHA 1 DIRECTION CONCEALED SHOWER CHROME

CONSTRUCTION: Brass

**CARTRIDGE/VALVE TYPE:** Thermostatic **SUPPLY: Suitable For All Plumbing Systems** 

INLET CONNECTIONS: 1/2" BSP WORKING PRESSURES: 0.1 - 5.0 bar

**OPERATION:** Separate Flow And Temperature Controls

- $\cdot$  38°C temperature hot stop with override facility
- · Brass concealing plate
- $\cdot$  Front access filters No need to disconnect shower from water supply during maintenance
- · Concealed shower spindle extension available
- $\cdot$  Can be purchased as Separate Valve and Trims VALVE 1D & TR KAHA 1D