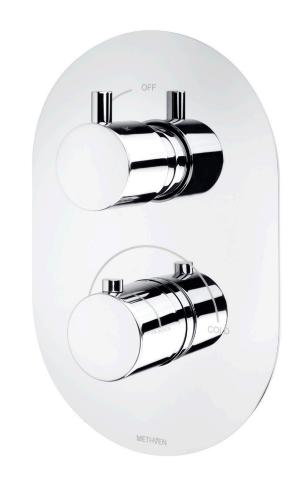

**OPERATION:** Separate Flow And Temperature Controls

- $\cdot$  38°C temperature hot stop with override facility
- · Brass concealing plate
- $\cdot$  Front access filters No need to disconnect shower from water supply during maintenance
- · Concealed shower spindle extension available
- $\cdot$  Can be purchased as Separate Valve and Trims VALVE 1D & TR KAHA 1D

## KAHA-1D