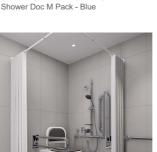

## **Product Options**

- Concealed, White Rails Ref: SWCDMSHCW
- Concealed, Blue Rails Ref: SWCDMSHCB
- Concealed, Dark Grey Rails Red: SWCDMSHCG
- Concealed, Stainless Steel Rails Ref: SWCDMSHCSS
- Exposed, White Rails Ref: SWCDMSHEW
- Exposed, Blue Rails Ref: SWCDMSHEB
- Exposed, Dark Grey Rails Ref: SWCDMSHEG
- Exposed, Stainless Steel Rails Ref: SWCDMSHESS