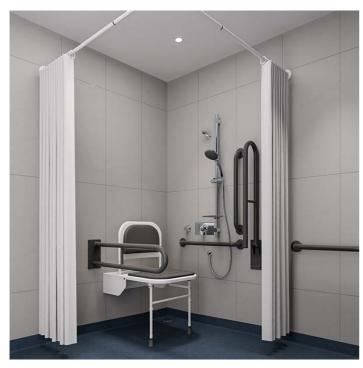

### **Description**

A complete Doc M shower pack

#### Pack Includes:

Care Thermostatic TMV3 Shower Valve Fixed Vandal Resistant Shower Head

2 Way Diverter

Shower Rail Kit with Hose & Handset

**Shower Curtains** 

Angled Curtain Rail (1200mm x 1200mm) with Ceiling Support Padded Shower Seat & Back Rest with Legs

- 1 x 450mm Straight Grab Rail
- 3 x 600mm Straight Grab Rail
- 2 x 800mm Hinged Grab Rail

#### **Features**

- Doc M compliant shower pack available with either an exposed or concealed shower valve & diverter
- Grab rails available in blue, white, grey or polished stainless steel
- Concealed version suitable for all sectors
- Exposed version not suitable for healthcare