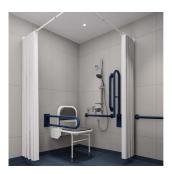

### **Description**

A complete Doc M shower pack

#### Pack Includes:

Care Thermostatic TMV3 Shower Valve Fixed Vandal Resistant Shower Head

2 Way Diverter

Shower Rail Kit with Hose & Handset

**Shower Curtains** 

Angled Curtain Rail (1200mm x 1200mm) with Ceiling Support Padded Shower Seat & Back Rest with Legs

- 1 x 450mm Straight Grab Rail
- 3 x 600mm Straight Grab Rail
- 2 x 800mm Hinged Grab Rail

#### **Features**

- Doc M compliant shower pack available with either an exposed or concealed shower valve & diverter
- Grab rails available in blue, white, grey or polished stainless steel
- Concealed version suitable for all sectors
- Exposed version not suitable for healthcare