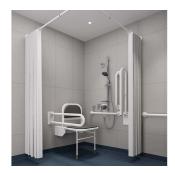

### **Description**

A complete Doc M shower pack

#### Pack Includes:

Care Thermostatic TMV3 Shower Valve Fixed Vandal Resistant Shower Head

2 Way Diverter

Shower Rail Kit with Hose & Handset

**Shower Curtains** 

Angled Curtain Rail (1200mm x 1200mm) with Ceiling Support Padded Shower Seat & Back Rest with Legs

- 1 x 450mm Straight Grab Rail
- 3 x 600mm Straight Grab Rail
- 2 x 800mm Hinged Grab Rail

#### **Features**

- Doc M compliant shower pack available with either an exposed or concealed shower valve & diverter
- Grab rails available in blue, white, grey or polished stainless steel
- Concealed version suitable for all sectors
- Exposed version not suitable for healthcare