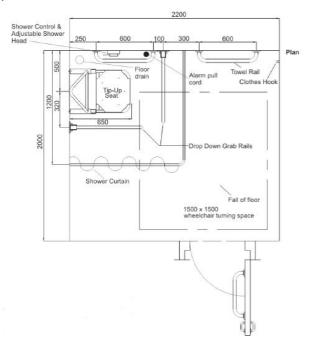

### **Description**

A complete Doc M shower pack

#### Pack Includes:

Care Thermostatic TMV3 Shower Valve Fixed Vandal Resistant Shower Head

2 Way Diverter

Shower Rail Kit with Hose & Handset

**Shower Curtains** 

Angled Curtain Rail (1200mm x 1200mm) with Ceiling Support Padded Shower Seat & Back Rest with Legs

#### **Features**

- Doc M compliant shower pack available with either an exposed or concealed shower valve & diverter
- Grab rails available in blue, white, grey or polished stainless steel
- Concealed version suitable for all sectors
- Exposed version not suitable for healthcare